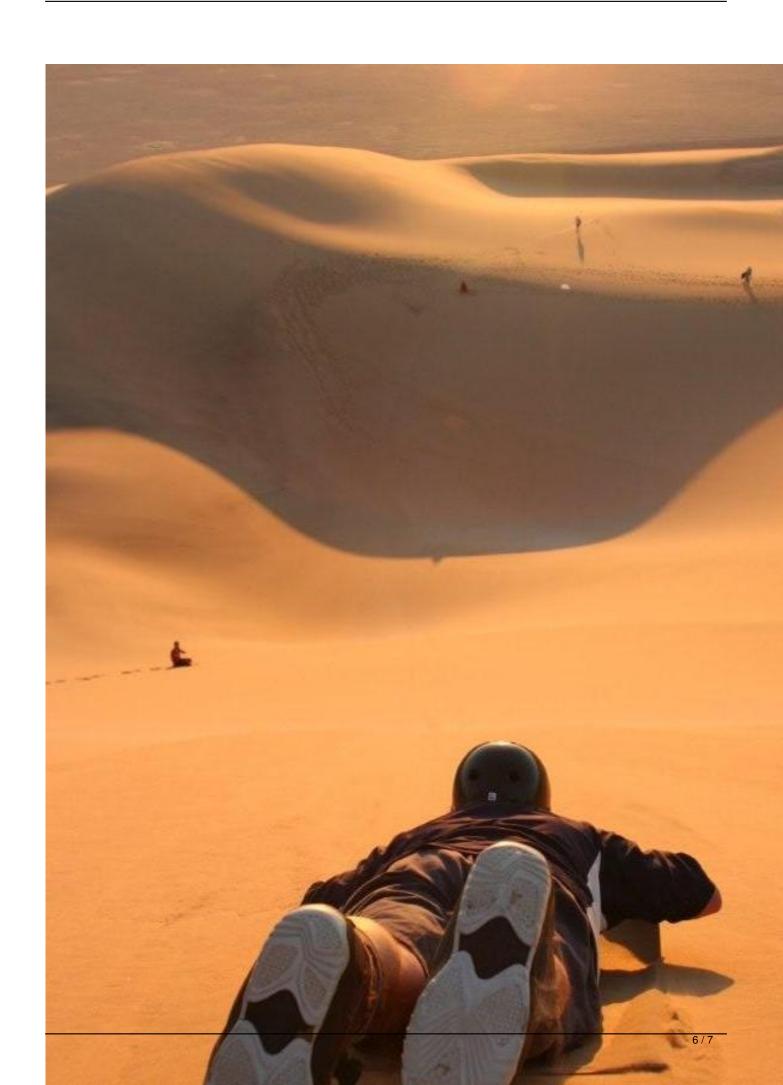

## We offer two types of boarding - Lie Down Boarding or Stand up Boarding.

- Lie Down Boarding:

No experience necessary. The sandboarder lies on their stomach shooting head first down the dune. After a brief instruction period we head up the dune for our first ride which we call Little Nellie. This ride make a gentle arc down the dune and introduces the boarder to the feel of the rides and gives them practice in steering and stopping the board. From there we move to the second "training" ride called the Birgit Run. This ride is longer, steeper and faster than the first. Lizzie is the first of the real rides and the third ride on the dune. The boarder is now confident with reaching speeds up to 60 kph (37 mph).