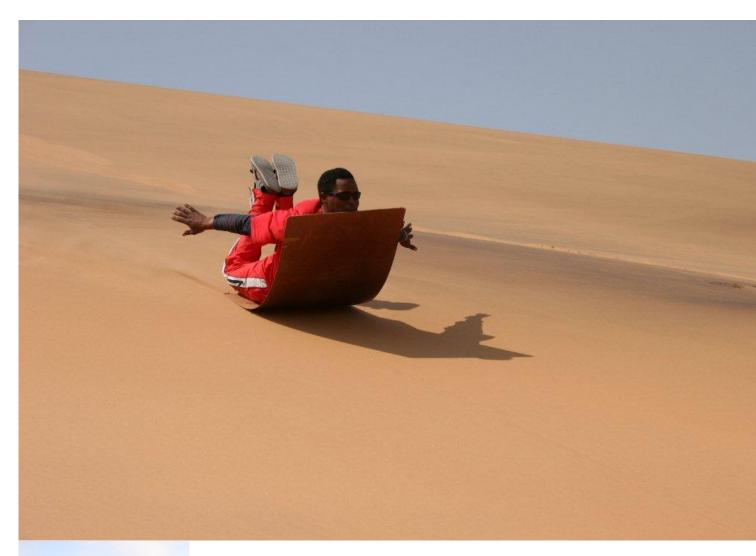

## We offer two types of boarding - Lie Down Boarding or Stand up Boarding.

- Lie Down Boarding:

No experience necessary. The sandboarder lies on their stomach shooting head first down the dune. After a brief instruction period we head up the dune for our first ride which we call Little Nellie. This ride make a gentle arc down the dune and introduces the boarder to the feel of the rides and gives them practice in steering and stopping the board. From there we move to the second "training" ride called the Birgit Run. This ride is longer, steeper and faster than the first. Lizzie is the first of the real rides and the third ride on the dune. The boarder is now confident with reaching speeds up to 60 kph (37 mph).