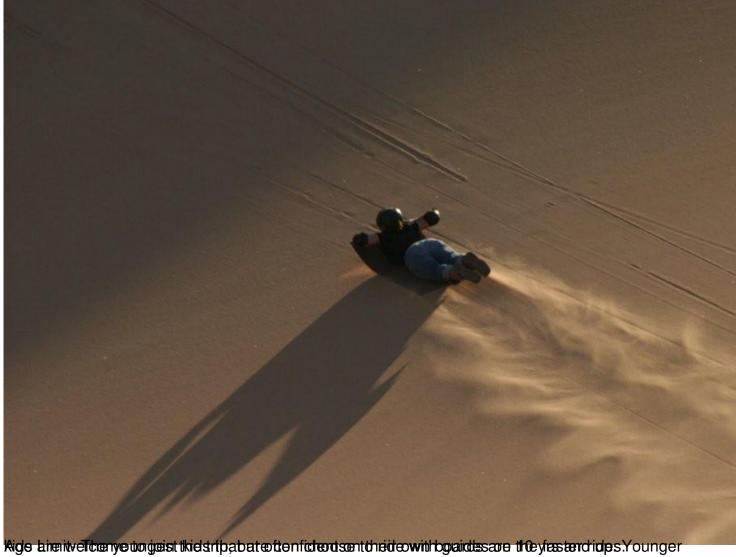

## We offer two types of boarding - Lie Down Boarding or Stand up Boarding.

- Lie Down Boarding:

No experience necessary. The sandboarder lies on their stomach shooting head first down the dune. After a brief instruction period we head up the dune for our first ride which we call Little Nellie. This ride make a gentle arc down the dune and introduces the boarder to the feel of the rides and gives them practice in steering and stopping the board. From there we move to the second "training" ride called the Birgit Run. This ride is longer, steeper and faster than the first. Lizzie is the first of the real rides and the third ride on the dune. The boarder is now confident with reaching speeds up to 60 kph (37 mph).