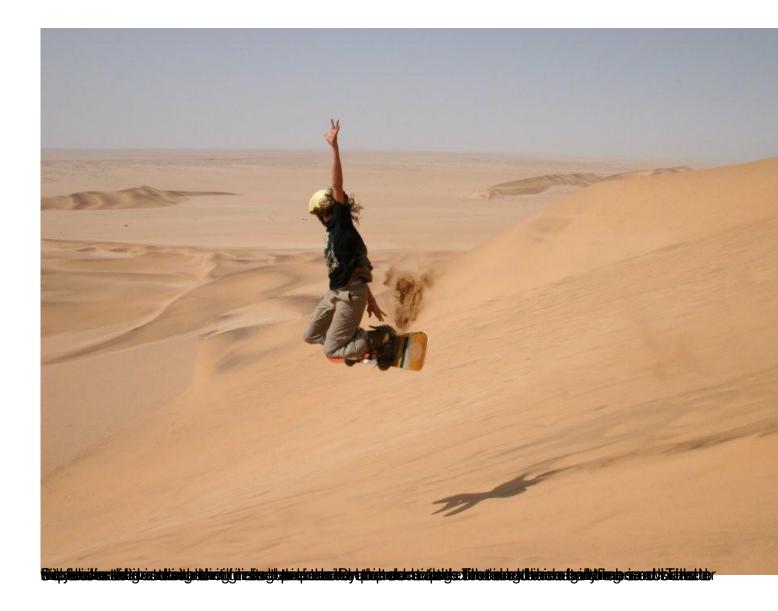

## We offer two types of boarding - Lie Down Boarding or Stand up Boarding.

- Lie Down Boarding:

No experience necessary. The sandboarder lies on their stomach shooting head first down the dune. After a brief instruction period we head up the dune for our first ride which we call Little Nellie. This ride make a gentle arc down the dune and introduces the boarder to the feel of the rides and gives them practice in steering and stopping the board. From there we move to the second "training" ride called the Birgit Run. This ride is longer, steeper and faster than the first. Lizzie is the first of the real rides and the third ride on the dune. The boarder is now confident with reaching speeds up to 60 kph (37 mph).