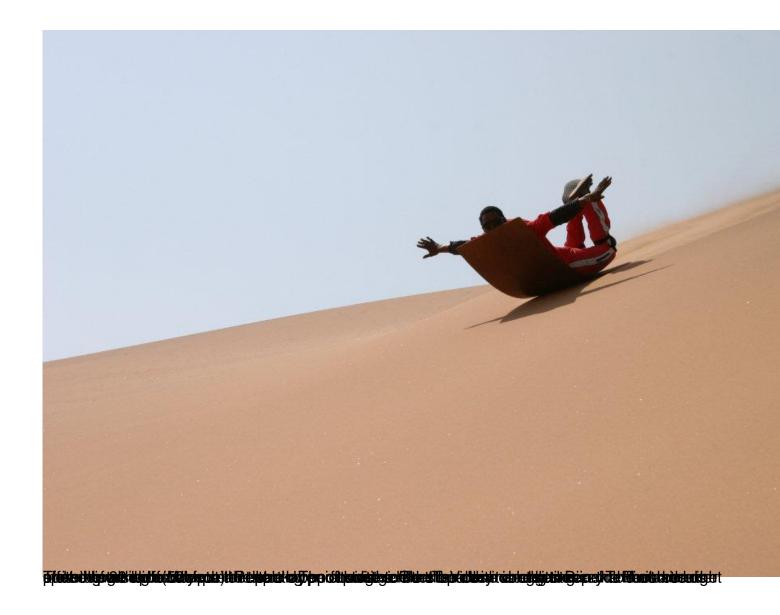

## We offer two types of boarding - Lie Down Boarding or Stand up Boarding.

- Lie Down Boarding:

No experience necessary. The sandboarder lies on their stomach shooting head first down the dune. After a brief instruction period we head up the dune for our first ride which we call Little Nellie. This ride make a gentle arc down the dune and introduces the boarder to the feel of the rides and gives them practice in steering and stopping the board. From there we move to the second "training" ride called the Birgit Run. This ride is longer, steeper and faster than the first. Lizzie is the first of the real rides and the third ride on the dune. The boarder is now confident with reaching speeds up to 60 kph (37 mph).